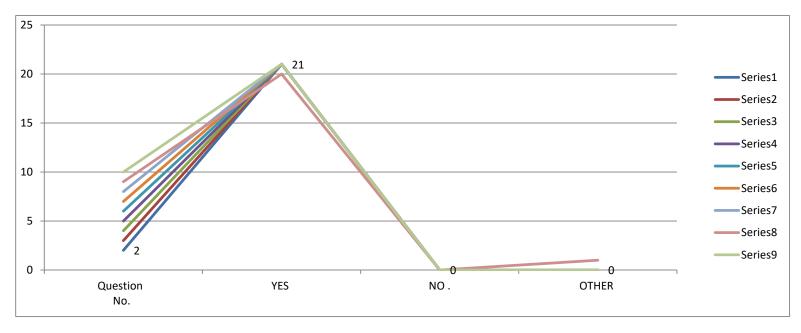

## 1- FEEDBACK FROM TEACHER

| Perticular                                                                                                                                     | Question<br>No. | YES   | NO. | OTHER |
|------------------------------------------------------------------------------------------------------------------------------------------------|-----------------|-------|-----|-------|
| 1-Do you come to college on the time ?                                                                                                         | 1               | 21    | 0   | 0     |
| 2- Do you cooperate with the guardian members and other visitors coming to the college by taking information about the purpose of their visit? | 2               | 21    | 0   | 0     |
| 3- Do you complete the course on the time ?                                                                                                    | 3               | 21    | 0   | 0     |
| 4- Do you take class regularlly ?                                                                                                              | 4               | 21    | 0   | 0     |
| 5- Do you submit the teacher diary and attendance register every month to the principal?                                                       | 5               | 21    | 0   | 0     |
| 6- Do you always ready to help of the students ?                                                                                               | 6               | 21    | 0   | 0     |
| 7- Do you use innovative methods of teaching ?                                                                                                 | 7               | 21    | 0   | 0     |
| 8- Do you deal with student issues in the classroom apart from teaching?                                                                       | 8               | 21    | 0   | 0     |
| 9- Is your behavior good/courteous with the students ?                                                                                         | 9               | 20    | 0   | 1     |
| 10- Is your behavior good/decent with the college staff and colleagues ?                                                                       | 10              | 21    | 0   | 0     |
|                                                                                                                                                | •               | 188   | 0   | 1     |
| TOTAL (%)                                                                                                                                      | %               | 8.952 | 0   | 0.048 |

IQAC ANALYSIS OF TEACHERS FEEDBACK ON - 8.95% are YES, 0% student are No ,and Never 0.048% are none .