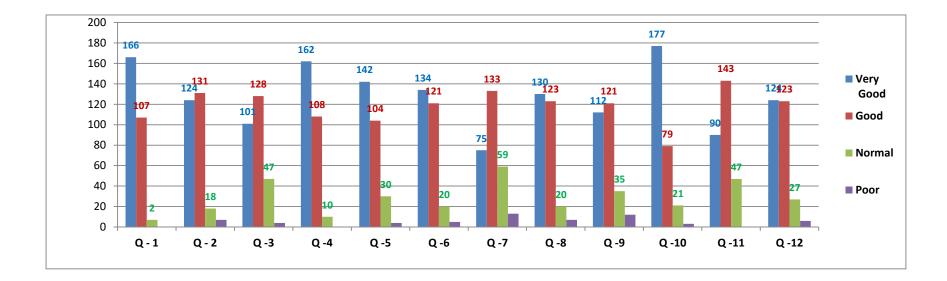

## FEEDBACK FROM STUDENT

| Perticular                                                                                             | Question<br>No. | Very<br>Good | Good | Normal | Poor |
|--------------------------------------------------------------------------------------------------------|-----------------|--------------|------|--------|------|
| How useful is your course career wise?                                                                 | Q - 1           | 166          | 107  | 7      | 0    |
| How is the arrangement of books in the library according to the syllabus?                              | Q - 2           | 124          | 131  | 18     | 7    |
| What do you think about cleanliness in the college?                                                    | Q -3            | 101          | 128  | 47     | 4    |
| How is the arrangement of drinking water in the college?                                               | Q -4            | 162          | 108  | 10     | 0    |
| How is the environment of the college from the point of view of teaching and learning?                 | Q -5            | 142          | 104  | 30     | 4    |
| How is the discipline in the college?                                                                  | Q -6            | 134          | 121  | 20     | 5    |
| How is the cleanliness of the toilets in the college?                                                  | Q -7            | 75           | 133  | 59     | 13   |
| How is the seating arrangement in the college?                                                         | Q -8            | 130          | 123  | 20     | 7    |
| How is the sports competition / cultural program organized in the college?                             | Q -9            | 112          | 121  | 35     | 12   |
| How is the co-operative attitude of the professors and staff towards you in the college?               | Q -10           | 177          | 79   | 21     | 3    |
| Your opinion on the overall facilities in the college?                                                 | Q -11           | 90           | 143  | 47     | 0    |
| How are the facilities like furniture, electricity, black board etc. in the classrooms of the college? | Q -12           | 124          | 123  | 27     | 6    |
|                                                                                                        |                 | 1537         | 1421 | 341    | 61   |
| TOTAL (%)                                                                                              | %               | 128          | 118  | 28.42  | 5.08 |

IQAC ANALYSIS OF STUDENT'S FEEDBACK ON - 128% are Very Good, 118% student are good, 28.42% are normal and 5.08% are none.